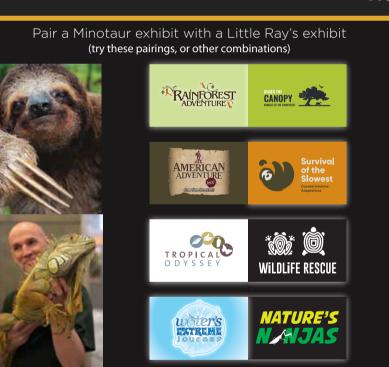

### Tier 5

Pair three Minotaur and Little Ray's Exhibits (try these pairings, or other combinations) WILDLIFE RESCUE

Tier 5 specs & pricing

9,000 - 12,000 sq ft | 3 mos \$300,000

A blockbuster combination of three wildlife-themed exhibitions. Enter a fascinating and wildly interactive world bursting with eye-opening and inspiring stories of threatened and endangered animals from around the world!

Animal species match exhibit theme