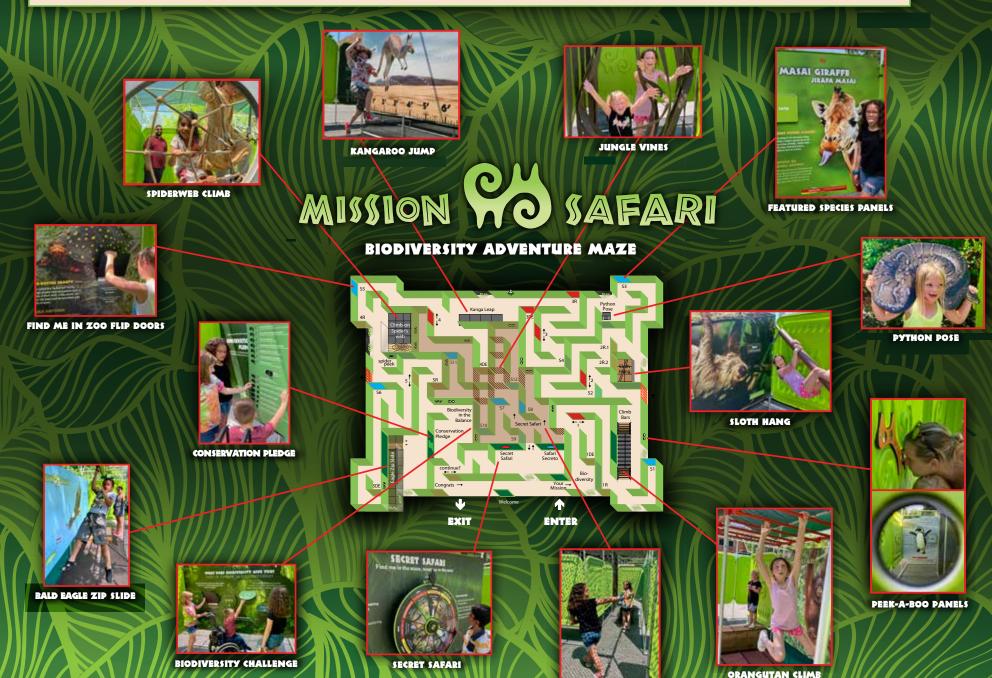

Hang with a sloth and soar like an eagle as you explore Earth's biodiversity in this multi-layered, interactive adventure. Connect to the stories and strengths of 12 endangered species. Then learn what you can do to conserve these incredible animals and their habitats.

SECRET SAFARI

**BIODIVERSITY ADVENTURE MAZE** 

96"L x 36"W x 40"H 108"L x 48"W x 52"H 64"L x 52"W x 60"H 83"L x 31"W x 62"H 106L x 31"W x 44"H

Minotaur Mazes

Minotaur Mazes (812) 679-2031 info@minotaurmazes.com minotaurmazes.com Mission Safari weaves biodiversity and endangered species content into a multi-layered wildlife adventure. The bilingual journey culminates in a Secret Safari where visitors search for animal-companions hidden in the maze. For zoos, visitors are then directed where to meet each animal in person.

- Barbara Wood, grandmother of girls aged 4 and 7

Mission Safari engages up to 200 visitors at a time, many hundreds per hour, and has something for everyone.
15 interactives and photo-ops add intrigue around each corner.
The biodiversity challenge and vibrant species panels encourage meaningful experiences with the conservation content and promote personal connections with local and exotic species.