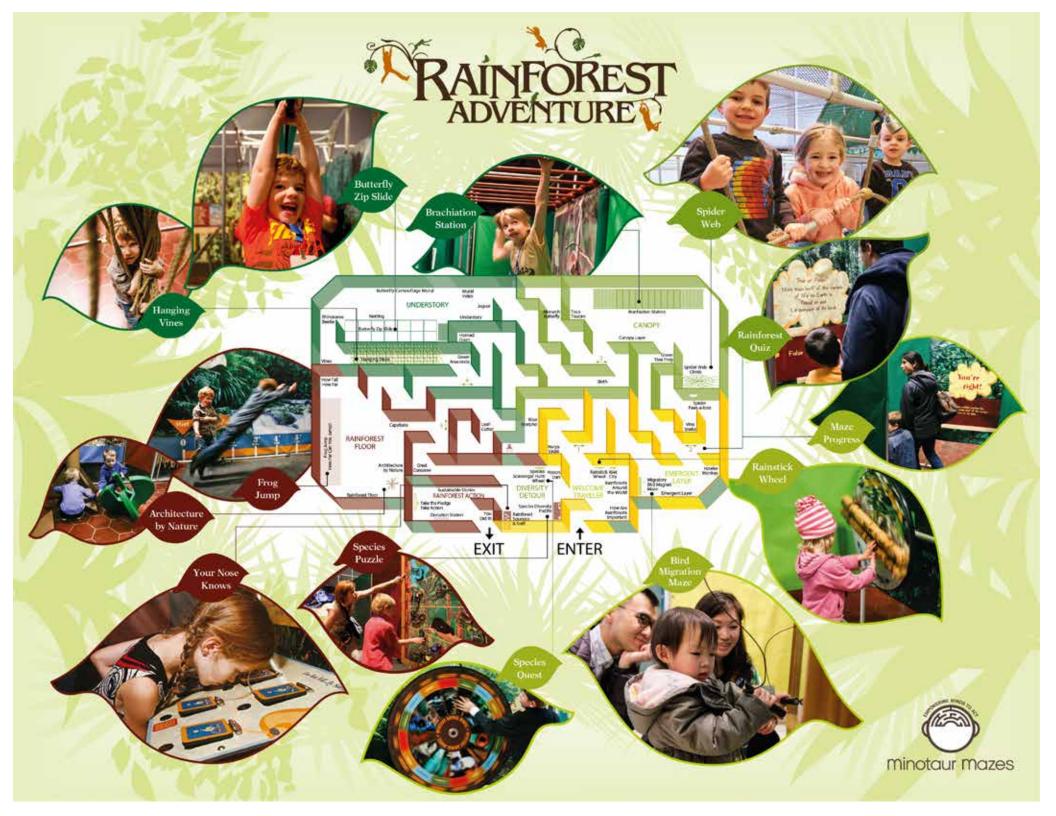

## Explore the dense layers of the rainforest, meet its diverse inhabitants, and learn our place in its story.

"Families loved the exhibit. A huge hit because of how interactive it is." - Museum of the Rockies

"Rainforest Advernture is all that I'd hoped for....interactive, informative and engaging. I've heard nothing but positive feedback from our guests." - San Francisco Zoo

"Rainforest Adventure is exciting, it's educational and extremely enriching. The kids love it, the adults love it. It's really wonderful!" - Albuquerque Biological Park