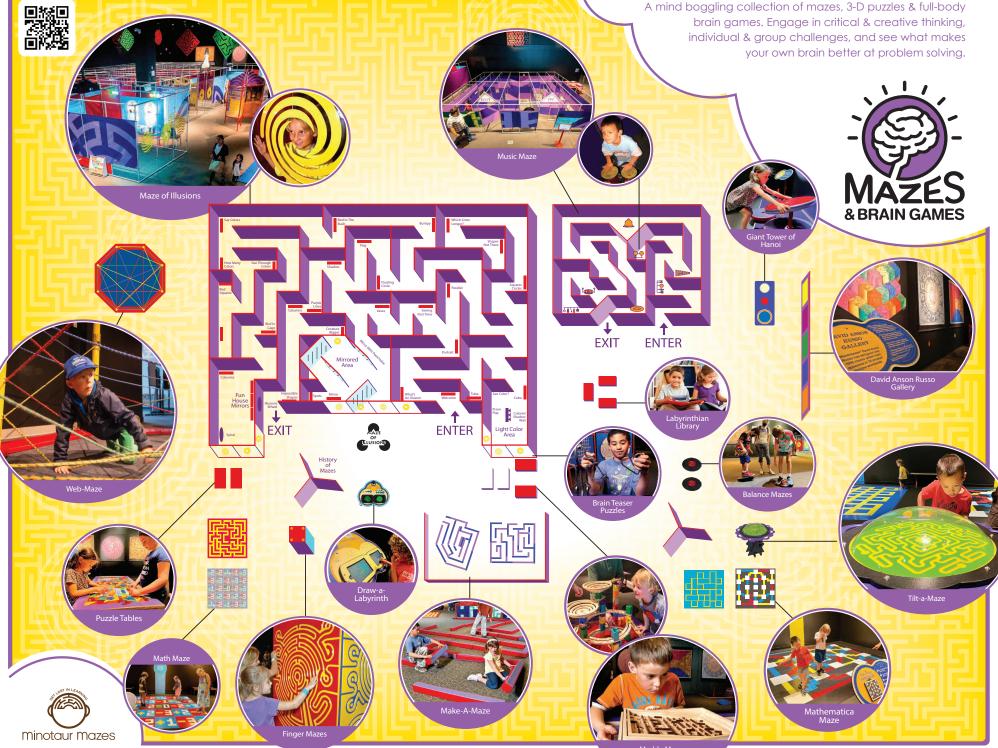

A mind boggling collection of mazes, 3-D puzzles & full-body brain games. Engage in critical & creative thinking, individual & group challenges, and see what makes your own brain better at problem solving.

124"L x 48"W x 86"H

Immerse yourself in a mind boggling collection of mazes, 3-D puzzles and full-body brain games. Engage in critical and creative thinking while tackling individual & group challenges.