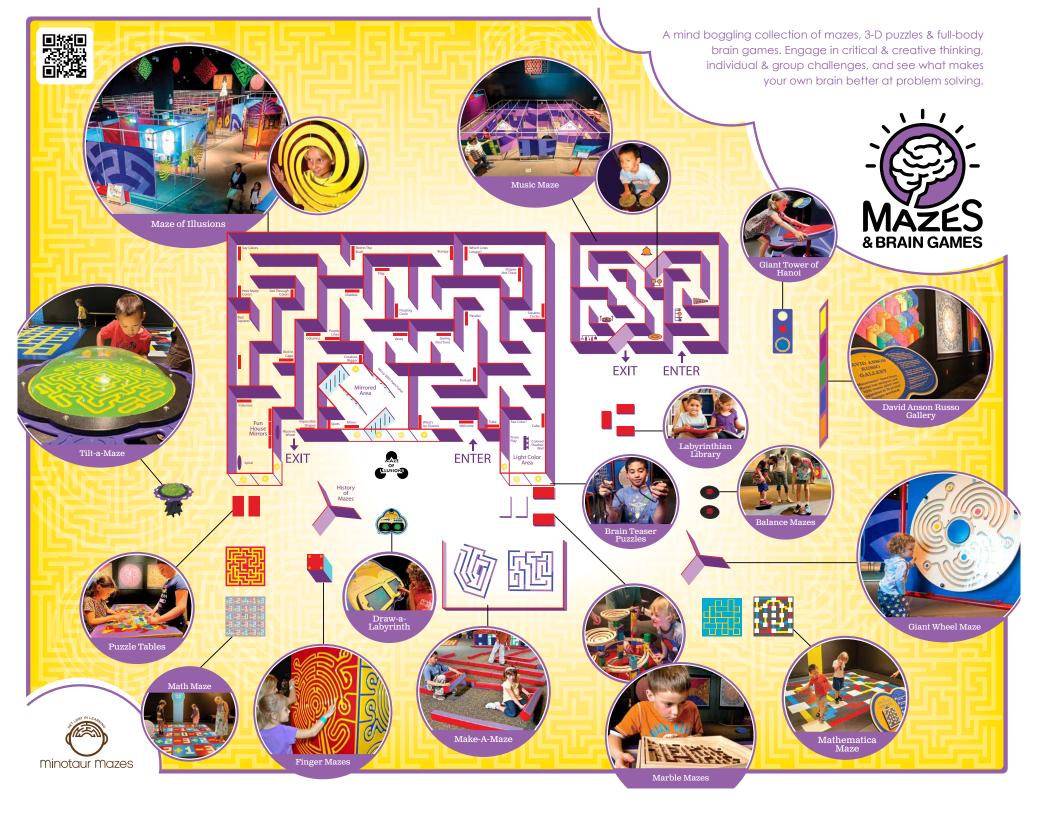

124"L x 48"W x 86"H

Immerse yourself in a mind boggling collection of mazes, 3-D puzzles and full-body brain games. Engage in critical and creative thinking while tackling individual & group challenges.